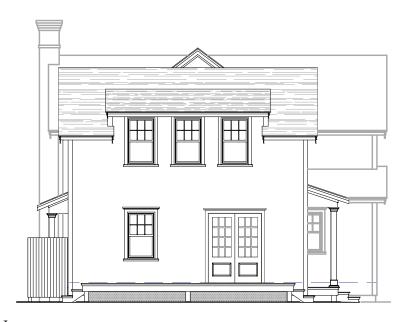

are not to scale and are subject to change without notice.

### **BASEMENT**



## Specifications & Features:

Custom-designed Nantucket-style homes Hardwood flooring throughout each home Custom kitchens with granite countertops Tiled bathrooms with designer fixtures throughout Appliances include: Wolf® Range, Sub-Zero® Refrigerator, Bosch® Dishwasher All bedrooms feature en-suite full bathrooms Full working fireplaces

Custom trim and woodwork throughout Andersen® 400 Series windows and doors White cedar exterior with red cedar roof shingles Professionally-landscaped and hardscaped with outdoor patios and outdoor showers Two-zone forced hot air and three-zone air conditioning 2 x 6 Exterior framing and fully insulated for energy efficiency



### SOUTH ELEVATION



**EAST ELEVATION** 





### NORTH ELEVATION



WEST ELEVATION