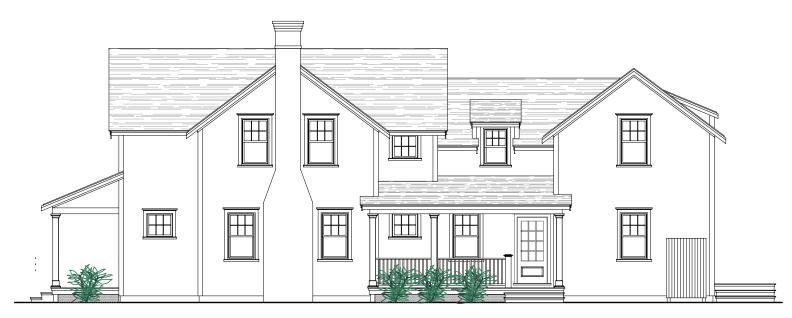

to be illustrative only, are not to scale and are subject to change without notice.

### **BASEMENT**



## Specifications & Features:

Custom-designed Nantucket-style homes Hardwood flooring throughout each home Custom kitchens with granite countertops Tiled bathrooms with designer fixtures throughout Appliances include: Wolf® Range, Sub-Zero® Refrigerator, Bosch® Dishwasher All bedrooms feature en-suite full bathrooms Full working fireplaces

Custom trim and woodwork throughout Andersen® 400 Series windows and doors White cedar exterior with red cedar roof shingles Professionally-landscaped and hardscaped with outdoor patios and outdoor showers Two-zone forced hot air and three-zone air conditioning 2 x 6 Exterior framing and fully insulated for energy efficiency



### SOUTH ELEVATION



**EAST ELEVATION** 





### NORTH ELEVATION



WEST ELEVATION