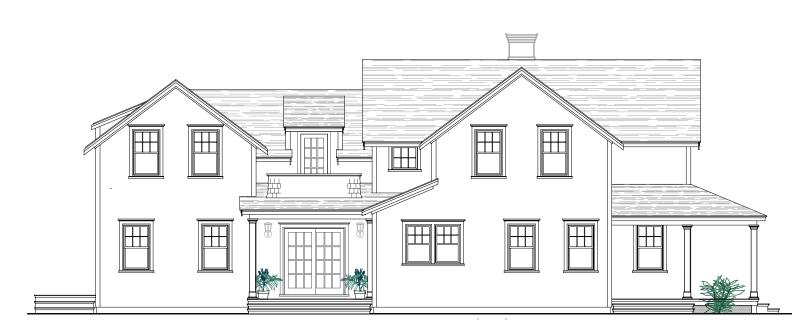

e subject to change without notice.

### **BASEMENT**



## Specifications & Features:

Custom-designed Nantucket-style homes Hardwood flooring throughout each home Custom kitchens with granite countertops Tiled bathrooms with designer fixtures throughout Appliances include: Wolf® Range, Sub-Zero® Refrigerator, Bosch® Dishwasher All bedrooms feature en-suite full bathrooms Full working fireplaces

Custom trim and woodwork throughout Andersen® 400 Series windows and doors White cedar exterior with red cedar roof shingles Professionally-landscaped and hardscaped with outdoor patios and outdoor showers Two-zone forced hot air and three-zone air conditioning 2 x 6 Exterior framing and fully insulated for energy efficiency



### SOUTH ELEVATION



**EAST ELEVATION** 





### NORTH ELEVATION



WEST ELEVATION