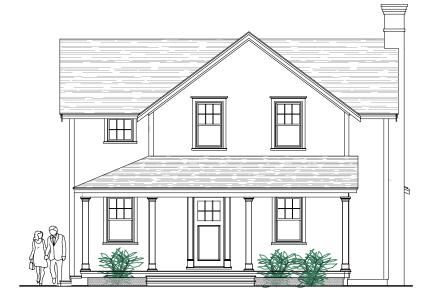

s floor plan are meant to be illustrative only, are not to scale and are subject to change without notice.

### **BASEMENT**



## Specifications & Features:

Custom-designed Nantucket-style homes Hardwood flooring throughout each home Custom kitchens with granite countertops Tiled bathrooms with designer fixtures throughout Appliances include: Wolf® Range, Sub-Zero® Refrigerator, Bosch® Dishwasher All bedrooms feature en-suite full bathrooms Full working fireplaces

Custom trim and woodwork throughout Andersen® 400 Series windows and doors White cedar exterior with red cedar roof shingles Professionally-landscaped and hardscaped with outdoor patios and outdoor showers Two-zone forced hot air and three-zone air conditioning 2 x 6 Exterior framing and fully insulated for energy efficiency



### SOUTH ELEVATION



**EAST ELEVATION** 





### NORTH ELEVATION



WEST ELEVATION