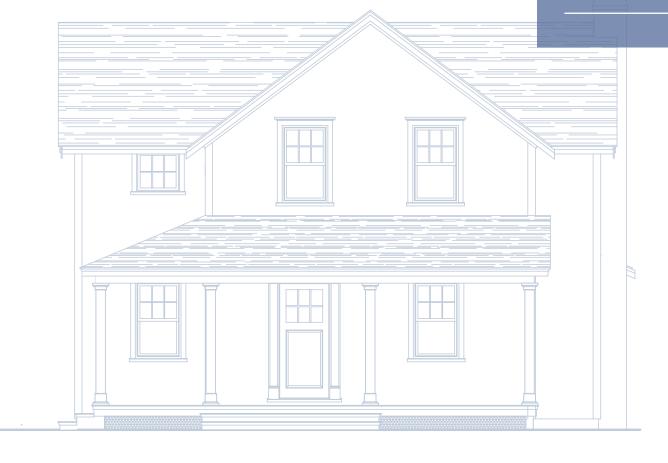

FLOOR PLAN





07

# FIRST FLOOR



The dimensions, size, configuration and other information contained in this floor plan are meant to be illustrative only, are not to scale and are subject to change without notice.

# SECOND FLOOR



The dimensions, size, configuration and other information contained in this floor plan are meant to be illustrative only, are not to scale and are subject to change without notice.

### **BASEMENT**



## Specifications & Features:

Custom-designed Nantucket-style homes Hardwood flooring throughout each home Custom kitchens with granite countertops Tiled bathrooms with designer fixtures throughout Appliances include: Wolf® Range, Sub-Zero® Refrigerator, Bosch® Dishwasher All bedrooms feature en-suite full bathrooms Full working fireplaces

Custom trim and woodwork thro