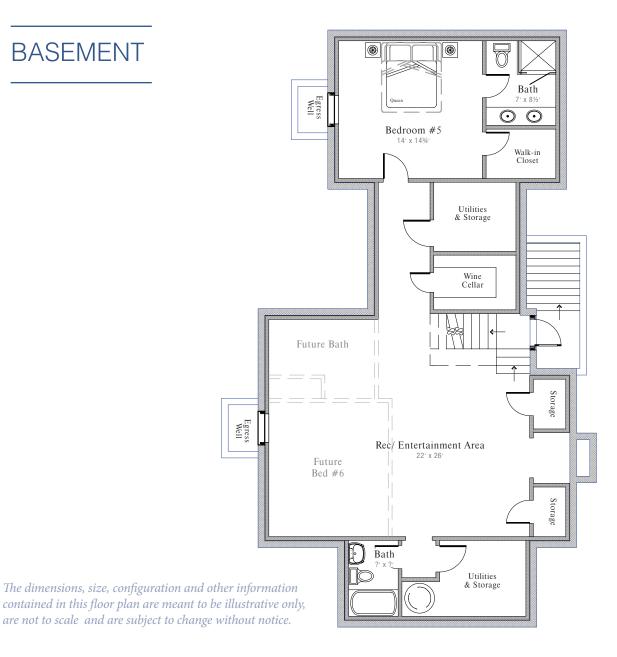

FLOOR PLAN





07

# FIRST FLOOR



The dimensions, size, configuration and other information contained in this floor plan are meant to be illustrative only, are not to scale and are subject to change without notice.

# SECOND FLOOR



The dimensions, size, configuration and other information contained in this floor plan are meant to be illustrative only, are not to scale and are subject to change without notice.

### **BASEMENT**



## Specifications & Features:

Custom-designed Nantucket-style homes Hardwood flooring throughout each home Custom kitchens with granite countertops Tiled bathrooms with designer fixtures throughout Appliances include: Wolf® Range, Sub-Zero® Refrigerator, Bosch® Dishwasher All bedrooms feature en-suite full bathrooms Full working fireplaces

Custom trim and woodwork throughout Andersen® 400 Series windows and doors White cedar exterior with red cedar roof shingles Professionally-landscaped and hardscaped with outdoor patios and outdoor showers Two-zone forced hot air and three-zone air conditioning 2 x 6 Exterior framing and fully insulated for energy efficiency



### SOUTH ELEVATION



**EAST ELEVATION** 





### NORTH ELEVATION



WEST ELEVATION