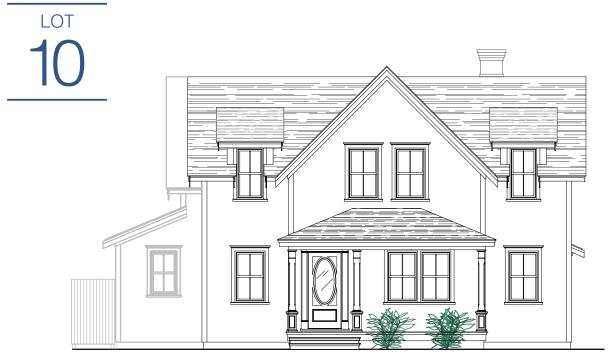

are meant to be illustrative only, are not to scale and are subject to change without notice.



## Specifications & Features:

Custom-designed Nantucket-style homes
Hardwood flooring throughout each home
Designer kitchens by Nantucket Housefitters
with granite countertops

Tiled bathrooms with designer fixtures throughout Appliances include: Wolf® Range, Sub-Zero® Refrigerator, Bosch® Dishwasher All bedrooms feature en-suite full bathrooms

Full working fireplaces

Custom trim and woodwork throughout
Andersen® 400 Series windows and doors
White cedar exterior with red cedar roof shingles
Professionally-landscaped and hardscaped
with outdoor patios and outdoor showers
Two-zone forced hot air and three-zone air conditioning
2 x 6 Exterior framing and fully insulated for energy
efficiency



**EAST ELEVATION** 



NORTH ELEVATION



10<sup>LOT</sup>



## WEST ELEVATION



**SOUTH ELEVATION**