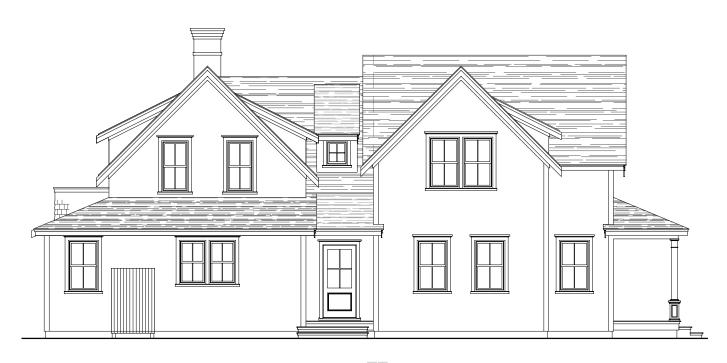

out notice.



## Specifications & Features:

Custom-designed Nantucket-style homes
Hardwood flooring throughout each home
Designer kitchens by Nantucket Housefitters
with granite countertops

Tiled bathrooms with designer fixtures throughout Appliances include: Wolf® Range, Sub-Zero® Refrigerator, Bosch® Dishwasher All bedrooms feature en-suite full bathrooms

Full working fireplaces

Custom trim and woodwork throughout
Andersen® 400 Series windows and doors
White cedar exterior with red cedar roof shingles
Professionally-landscaped and hardscaped
with outdoor patios and outdoor showers
Two-zone forced hot air and three-zone air conditioning
2 x 6 Exterior framing and fully insulated for energy
efficiency



**EAST ELEVATION** 



NORTH ELEVATION



10<sup>LOT</sup>



## WEST ELEVATION



**SOUTH ELEVATION**