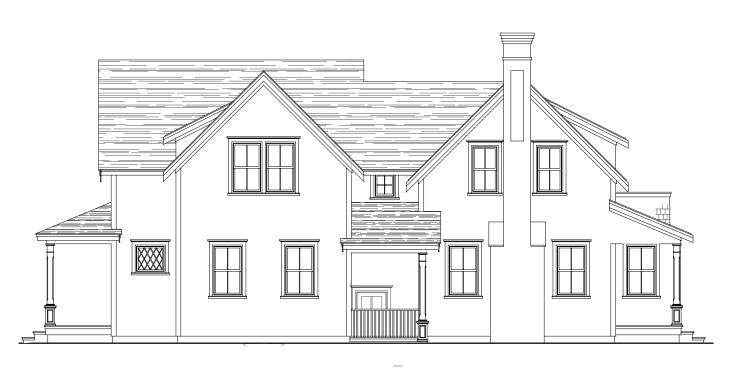

rative only, are not to scale and are subject to change without notice.



## Specifications & Features:

Custom-designed Nantucket-style homes
Hardwood flooring throughout each home
Designer kitchens by Nantucket Housefitters
with granite countertops

Tiled bathrooms with designer fixtures throughout Appliances include: Wolf® Range, Sub-Zero® Refrigerator, Bosch® Dishwasher All bedrooms feature en-suite full bathrooms

Full working fireplaces

Custom trim and woodwork throughout
Andersen® 400 Series windows and doors
White cedar exterior with red cedar roof shingles
Professionally-landscaped and hardscaped
with outdoor patios and outdoor showers
Two-zone forced hot air and three-zone air conditioning
2 x 6 Exterior framing and fully insulated for energy
efficiency



**EAST ELEVATION** 



NORTH ELEVATION



10<sup>LOT</sup>



## WEST ELEVATION



**SOUTH ELEVATION**