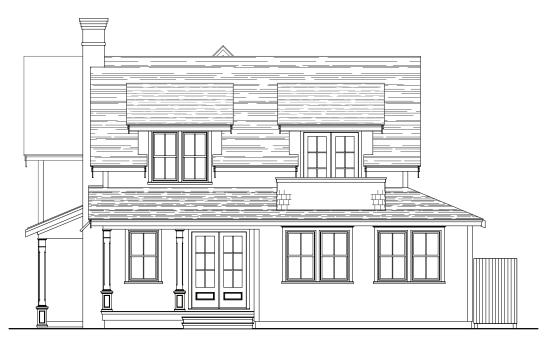

ubject to change without notice.



## Specifications & Features:

Custom-designed Nantucket-style homes
Hardwood flooring throughout each home
Designer kitchens by Nantucket Housefitters
with granite countertops

Tiled bathrooms with designer fixtures throughout Appliances include: Wolf® Range, Sub-Zero® Refrigerator, Bosch® Dishwasher All bedrooms feature en-suite full bathrooms

Full working fireplaces

Custom trim and woodwork throughout
Andersen® 400 Series windows and doors
White cedar exterior with red cedar roof shingles
Professionally-landscaped and hardscaped
with outdoor patios and outdoor showers
Two-zone forced hot air and three-zone air conditioning
2 x 6 Exterior framing and fully insulated for energy
efficiency



**EAST ELEVATION** 



NORTH ELEVATION



10<sup>LOT</sup>



## WEST ELEVATION



**SOUTH ELEVATION**