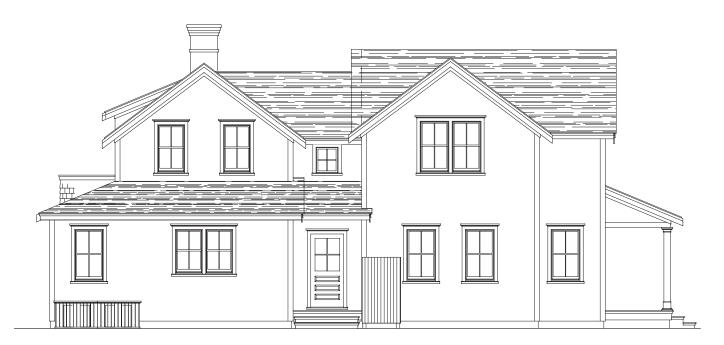

tures:

Custom-designed Nantucket-style homes

Hardwood flooring throughout each home

Designer kitchens by Nantucket Housefitters with granite countertops

Tiled bathrooms with designer fixtures throughout

Appliances include: Wolf® Range, Sub-Zero® Refrigerator, Bosch® Dishwasher

All bedrooms feature en-suite full bathrooms

Design and selections by Christopher Gibson of Christopher's Home Furnishings of Nantucket

Full working fireplaces

Custom trim and woodwork throughout

Andersen® 400 Series windows and doors

White cedar exterior with red cedar roof shingles

Professionally-landscaped and hardscaped with outdoor patios and outdoor showers

Two-zone forced hot air and two-zone air conditioning

2 x 6 Exterior framing and fully insulated for energy efficiency



## NORTH ELEVATION



WEST ELEVATION





SOUTH ELEVATION



EAST ELEVATION