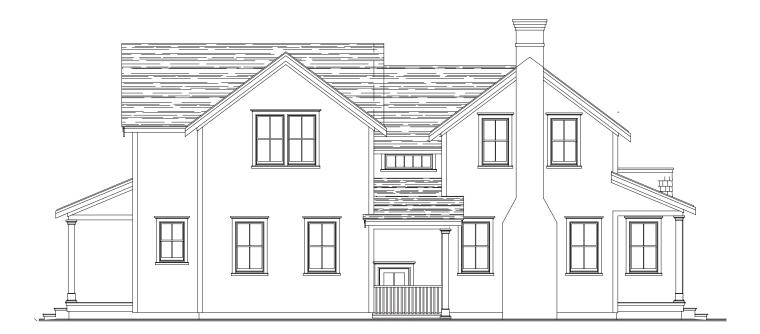

homes

Hardwood flooring throughout each home

Designer kitchens by Nantucket Housefitters with granite countertops

Tiled bathrooms with designer fixtures throughout

Appliances include: Wolf® Range, Sub-Zero® Refrigerator, Bosch® Dishwasher

All bedrooms feature en-suite full bathrooms

Design and selections by Christopher Gibson of Christopher's Home Furnishings of Nantucket

Full working fireplaces

Custom trim and woodwork throughout

Andersen® 400 Series windows and doors

White cedar exterior with red cedar roof shingles

Professionally-landscaped and hardscaped with outdoor patios and outdoor showers

Two-zone forced hot air and two-zone air conditioning

2 x 6 Exterior framing and fully insulated for energy efficiency



## NORTH ELEVATION



WEST ELEVATION





SOUTH ELEVATION



EAST ELEVATION