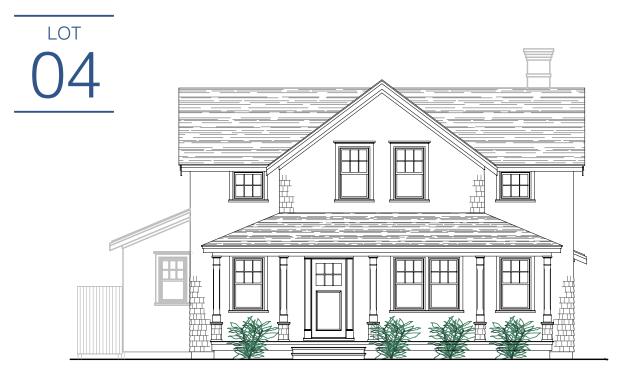

contained in this floor plan are meant to be illustrative only, are not to scale and are subject to change without notice.



## Specifications & Features:

Custom-designed Nantucket-style homes
Hardwood flooring throughout each home
Custom kitchens with granite countertops
Tiled bathrooms with designer fixtures throughout
Appliances include: Wolf® Range, Sub-Zero®
Refrigerator, Bosch® Dishwasher
All bedrooms feature en-suite full bathrooms
Full working fireplaces

Andersen® 400 Series windows and doors
White cedar exterior with red cedar roof shingles
Professionally-landscaped and hardscaped
with outdoor patios and outdoor showers
Two-zone forced hot air and three-zone air conditioning
2 x 6 Exterior framing and fully insulated for energy
efficiency

Custom trim and woodwork throughout



SOUTH ELEVATION



**EAST ELEVATION** 



04



## NORTH ELEVATION



WEST ELEVATION