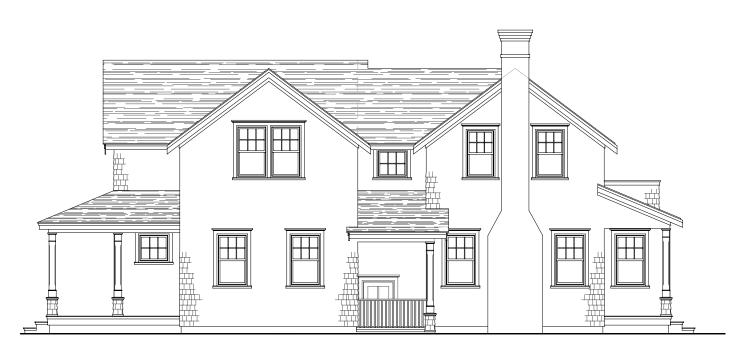

floor plan are meant to be illustrative only, are not to scale and are subject to change without notice.



## Specifications & Features:

Custom-designed Nantucket-style homes
Hardwood flooring throughout each home
Custom kitchens with granite countertops
Tiled bathrooms with designer fixtures throughout
Appliances include: Wolf® Range, Sub-Zero®
Refrigerator, Bosch® Dishwasher
All bedrooms feature en-suite full bathrooms
Full working fireplaces

Andersen® 400 Series windows and doors
White cedar exterior with red cedar roof shingles
Professionally-landscaped and hardscaped
with outdoor patios and outdoor showers
Two-zone forced hot air and three-zone air conditioning
2 x 6 Exterior framing and fully insulated for energy
efficiency

Custom trim and woodwork throughout



SOUTH ELEVATION



**EAST ELEVATION** 



04



## NORTH ELEVATION



WEST ELEVATION