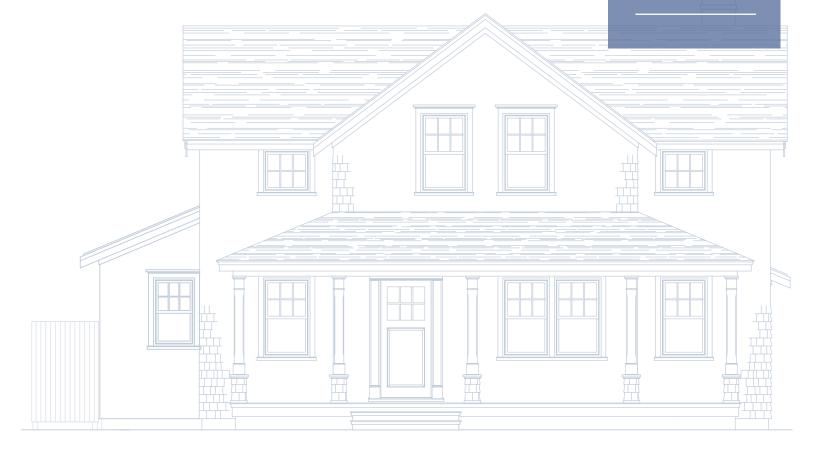

FLOOR PLAN





The essence of Nantucket living

04



The dimensions, size, configuration and other information contained in this floor plan are meant to be illustrative only, are not to scale and are subject to change without notice.

## SECOND FLOOR



The dimensions, size, configuration and other information contained in this floor plan are meant to be illustrative only, are not to scale and are subject to change without notice.



## Specifications & Features:

Custom-designed Nantucket-style homes
Hardwood flooring throughout each home
Custom kitchens with granite countertops
Tiled bathrooms with designer fixtures throughout
Appliances include: Wolf® Range, Sub-Zero®
Refrigerator, Bosch® Dishwasher
All bedrooms feature en-suite full bathrooms
Full working fireplaces

Andersen® 400 Series windows