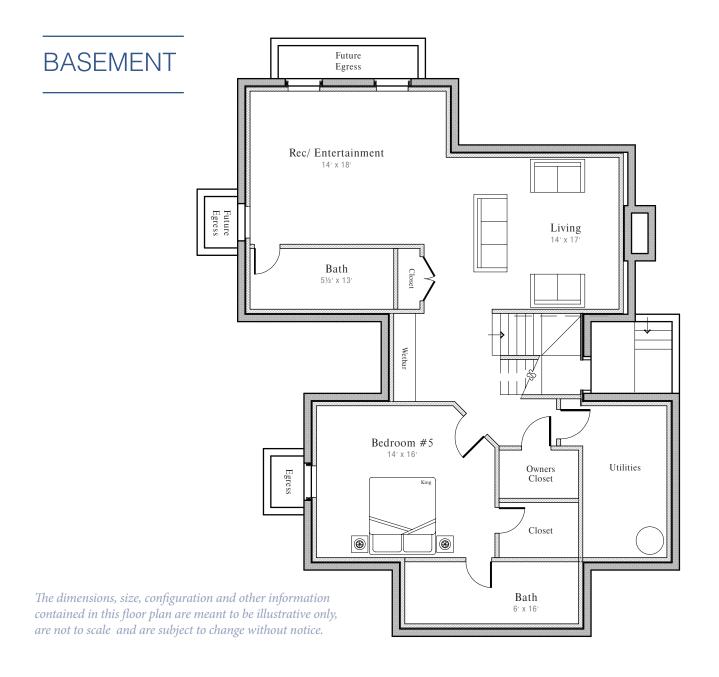

FLOOR PLAN





The essence of Nantucket living

04



The dimensions, size, configuration and other information contained in this floor plan are meant to be illustrative only, are not to scale and are subject to change without notice.

## SECOND FLOOR



The dimensions, size, configuration and other information contained in this floor plan are meant to be illustrative only, are not to scale and are subject to change without notice.



## Specifications & Features:

Custom-designed Nantucket-style homes
Hardwood flooring throughout each home
Custom kitchens with granite countertops
Tiled bathrooms with designer fixtures throughout
Appliances include: Wolf® Range, Sub-Zero®
Refrigerator, Bosch® Dishwasher
All bedrooms feature en-suite full bathrooms
Full working fireplaces

Andersen® 400 Series windows and doors
White cedar exterior with red cedar roof shingles
Professionally-landscaped and hardscaped
with outdoor patios and outdoor showers
Two-zone forced hot air and three-zone air conditioning
2 x 6 Exterior framing and fully insulated for energy
efficiency

Custom trim and woodwork throughout



SOUTH ELEVATION



**EAST ELEVATION** 



04



## NORTH ELEVATION



WEST ELEVATION