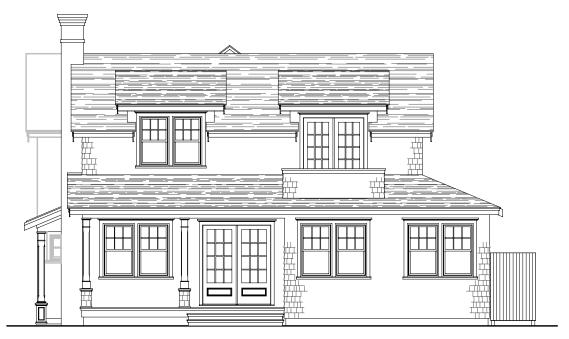

lustrative only, are not to scale and are subject to change without notice.



## Specifications & Features:

Custom-designed Nantucket-style homes
Hardwood flooring throughout each home
Custom kitchens with granite countertops
Tiled bathrooms with designer fixtures throughout
Appliances include: Wolf® Range, Sub-Zero®
Refrigerator, Bosch® Dishwasher
All bedrooms feature en-suite full bathrooms
Full working fireplaces

Andersen® 400 Series windows and doors
White cedar exterior with red cedar roof shingles
Professionally-landscaped and hardscaped
with outdoor patios and outdoor showers
Two-zone forced hot air and three-zone air conditioning
2 x 6 Exterior framing and fully insulated for energy
efficiency

Custom trim and woodwork throughout



SOUTH ELEVATION



**EAST ELEVATION** 



04



## NORTH ELEVATION



WEST ELEVATION