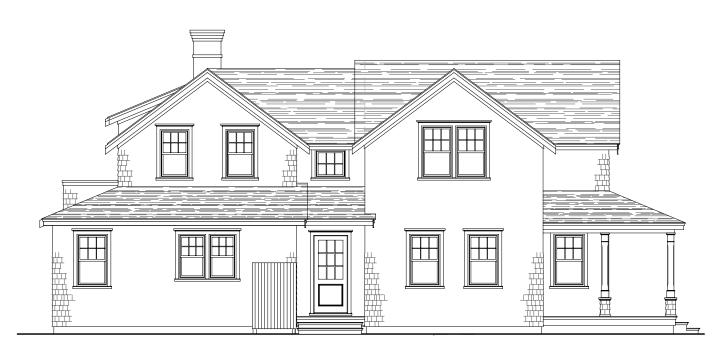

ot to scale and are subject to change without notice.



## Specifications & Features:

Custom-designed Nantucket-style homes
Hardwood flooring throughout each home
Custom kitchens with granite countertops
Tiled bathrooms with designer fixtures throughout
Appliances include: Wolf® Range, Sub-Zero®
Refrigerator, Bosch® Dishwasher
All bedrooms feature en-suite full bathrooms
Full working fireplaces

Andersen® 400 Series windows and doors
White cedar exterior with red cedar roof shingles
Professionally-landscaped and hardscaped
with outdoor patios and outdoor showers
Two-zone forced hot air and three-zone air conditioning
2 x 6 Exterior framing and fully insulated for energy
efficiency

Custom trim and woodwork throughout



SOUTH ELEVATION



**EAST ELEVATION** 



04



## NORTH ELEVATION



WEST ELEVATION