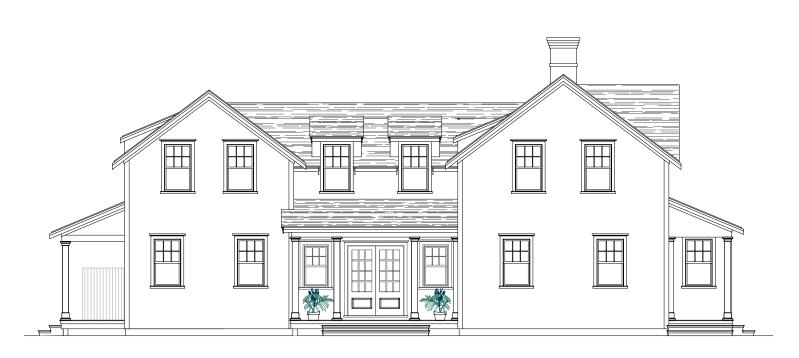

Nantucket Housefitters
with granite countertops

Tiled bathrooms with designer fixtures throughout Appliances include: Wolf® Range, Sub-Zero® Refrigerator, Bosch® Dishwasher

All bedrooms feature en-suite full bathrooms

Design and selections by Christopher Gibson
of Christopher's Home Furnishings of Nantucket

Full working fireplaces

Custom trim and woodwork throughout
Andersen® 400 Series windows and doors
White cedar exterior with red cedar roof shingles
Professionally-landscaped and hardscaped
with outdoor patios and outdoor showers
This gaps forced bet air and two gaps air conditions

Two-zone forced hot air and two-zone air conditioning  $2 \times 6$  Exterior framing and fully insulated for energy efficiency



### **EAST ELEVATION**



NORTH ELEVATION





### **WEST ELEVATION**



SOUTH ELEVATION