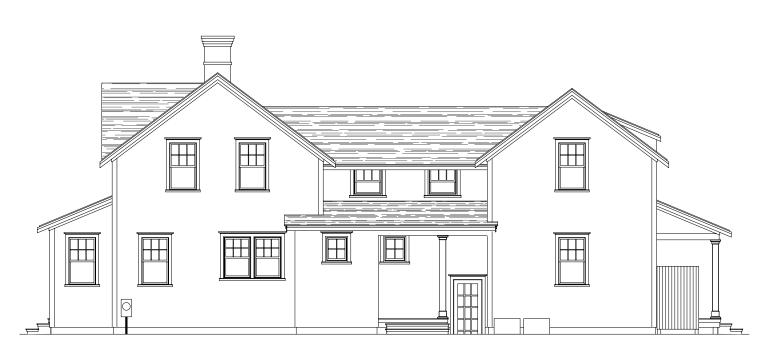

ring throughout each home
Designer kitchens by Nantucket Housefitters
with granite countertops

Tiled bathrooms with designer fixtures throughout Appliances include: Wolf® Range, Sub-Zero® Refrigerator, Bosch® Dishwasher

All bedrooms feature en-suite full bathrooms

Design and selections by Christopher Gibson
of Christopher's Home Furnishings of Nantucket

Full working fireplaces

Custom trim and woodwork throughout
Andersen® 400 Series windows and doors
White cedar exterior with red cedar roof shingles
Professionally-landscaped and hardscaped
with outdoor patios and outdoor showers
This gaps forced bet air and two gaps air conditions

Two-zone forced hot air and two-zone air conditioning  $2 \times 6$  Exterior framing and fully insulated for energy efficiency



### **EAST ELEVATION**



NORTH ELEVATION





### **WEST ELEVATION**



SOUTH ELEVATION