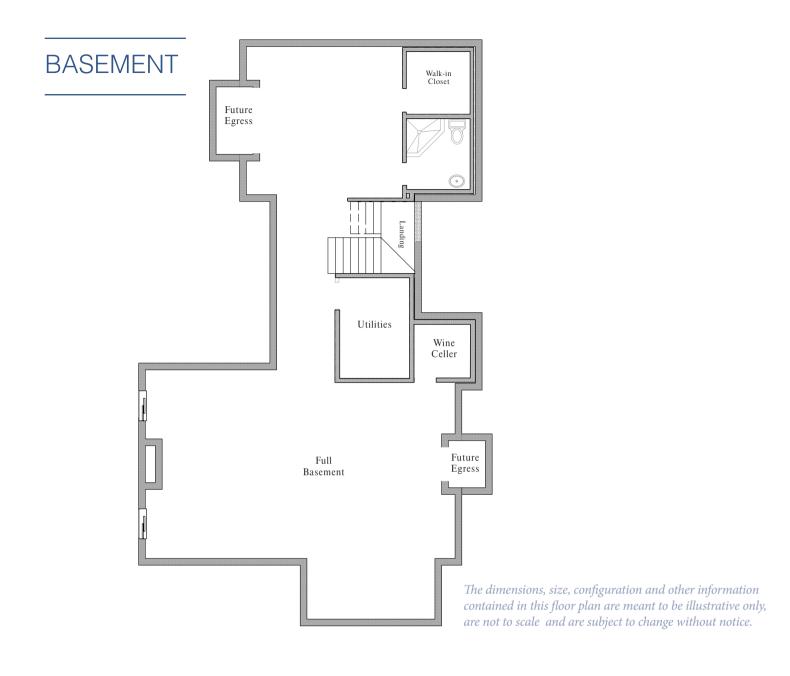

The essence of Nantucket living

15

## FIRST FLOOR



The dimensions, size, configuration and other information contained in this floor plan are meant to be illustrative only, are not to scale and are subject to change without notice.

# SECOND FLOOR



The dimensions, size, configuration and other information contained in this floor plan are meant to be illustrative only, are not to scale and are subject to change without notice.



### Specifications & Features:

Custom-designed Nantucket-style homes
Hardwood flooring throughout each home
Designer kitchens by Nantucket Housefitters
with granite countertops

Tiled bathrooms with designer fixtures throughout Appliances include: Wolf® Range, Sub-Zero® Refrigerator, Bosch® Dishwasher

All bedrooms feature en-suite full bathrooms

Design and selections by Christopher Gibson
of Christopher's Home Furnishings of Nantucket

Full working fireplaces

Custom trim and woodwork throughout
Andersen® 400 Series windows and doors
White cedar exterior with red cedar roof shingles
Professionally-landscaped and hardscaped
with outdoor patios and outdoor showers
This gaps forced bet air and two gaps air conditions

Two-zone forced hot air and two-zone air conditioning  $2 \times 6$  E