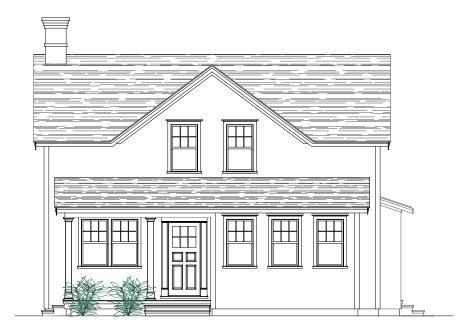

-style homes
Hardwood flooring throughout each home
Designer kitchens by Nantucket Housefitters
with granite countertops

Tiled bathrooms with designer fixtures throughout Appliances include: Wolf® Range, Sub-Zero® Refrigerator, Bosch® Dishwasher

All bedrooms feature en-suite full bathrooms

Design and selections by Christopher Gibson
of Christopher's Home Furnishings of Nantucket

Full working fireplaces

Custom trim and woodwork throughout
Andersen® 400 Series windows and doors
White cedar exterior with red cedar roof shingles
Professionally-landscaped and hardscaped
with outdoor patios and outdoor showers
This gaps forced bet air and two gaps air conditions

Two-zone forced hot air and two-zone air conditioning  $2 \times 6$  Exterior framing and fully insulated for energy efficiency



### **EAST ELEVATION**



NORTH ELEVATION





### **WEST ELEVATION**



SOUTH ELEVATION