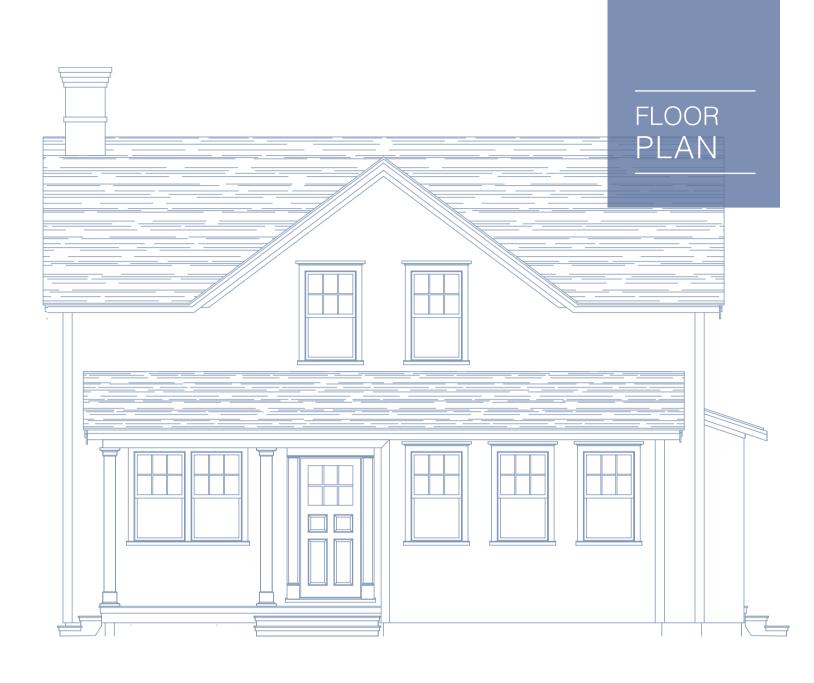

The essence of Nantucket living

15

## FIRST FLOOR



The dimensions, size, configuration and other information contained in this floor plan are meant to be illustrative only, are not to scale and are subject to change without notice.

# SECOND FLOOR



The dimensions, size, configuration and other information contained in this floor plan are meant to be illustrative only, are not to scale and are subject to change without notice.



### Specifications & Features:

Custom-designed Nantucket-style homes
Hardwood flooring throughout each home
Designer kitchens by Nantucket Housefitters
with granite countertops

Tiled bathrooms with designer fixtures throughout Appliances include: Wolf® Range, Sub-Zero® Refrigerator, Bosch® Dishwasher

All bedrooms feature en-suite full bathrooms

Design