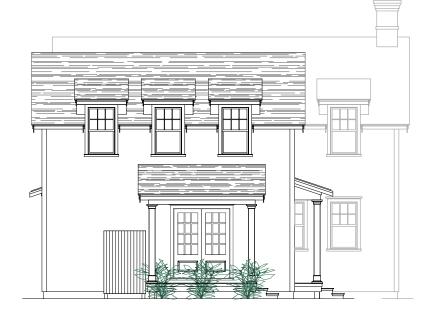

home
Designer kitchens by Nantucket Housefitters
with granite countertops

Tiled bathrooms with designer fixtures throughout Appliances include: Wolf® Range, Sub-Zero® Refrigerator, Bosch® Dishwasher

All bedrooms feature en-suite full bathrooms

Design and selections by Christopher Gibson
of Christopher's Home Furnishings of Nantucket

Full working fireplaces

Custom trim and woodwork throughout
Andersen® 400 Series windows and doors
White cedar exterior with red cedar roof shingles
Professionally-landscaped and hardscaped
with outdoor patios and outdoor showers
This gaps forced bet air and two gaps air conditions

Two-zone forced hot air and two-zone air conditioning  $2 \times 6$  Exterior framing and fully insulated for energy efficiency



### **EAST ELEVATION**



NORTH ELEVATION





### **WEST ELEVATION**



SOUTH ELEVATION